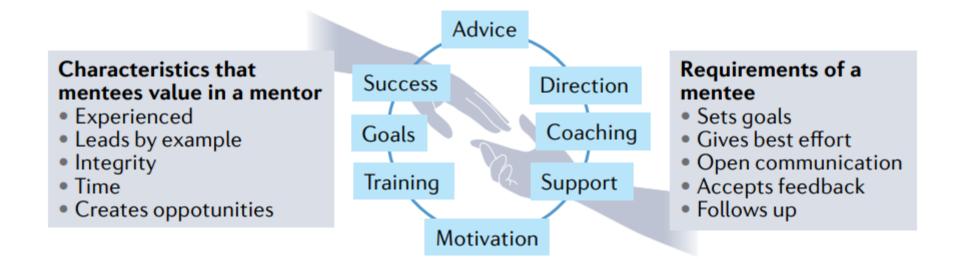

## Creating a mentorship relationship: roles of the mentor and mentee

#### Gulati M et al. Nature Rev Cardiology 2022