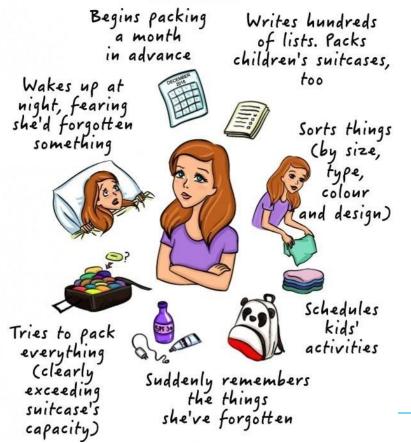

## Packing a suitcase: avoid perfectionism

"Without respect, we discourage participation and engagement, invite burnout, encourage uncivil behavior, (and) fail to create psychological safety. We damage our teams."