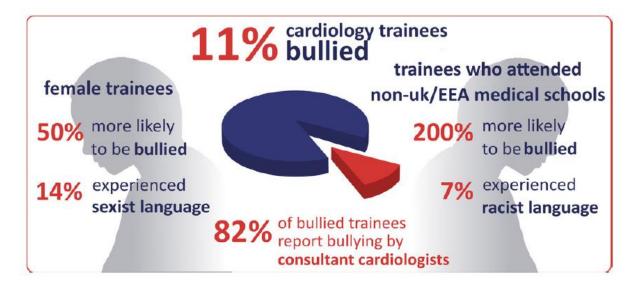

# Bullying in UK cardiology: a systemic problem requiring systemic solutions

Resham Baruah,<sup>1</sup> Emma Sedgwick <sup>1</sup> Heart dec 2021

#### Camm CF et al. Heart , December 2021

ldumc

▲ Het Isala-ziekenhuis in Zwolle. (fotobewerking de Stentor) © Frans Paalman