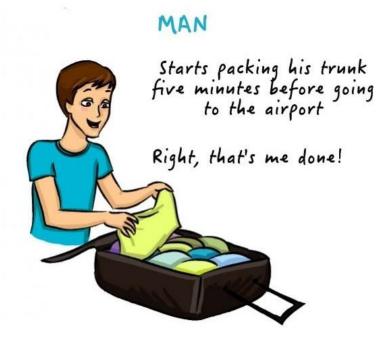

## Packing a suitcase: avoid perfectionism

"Without respect, we discourage participation and engagement, invite burnout, encourage uncivil behavior, (and) fail to create psychological safety. We damage our teams."